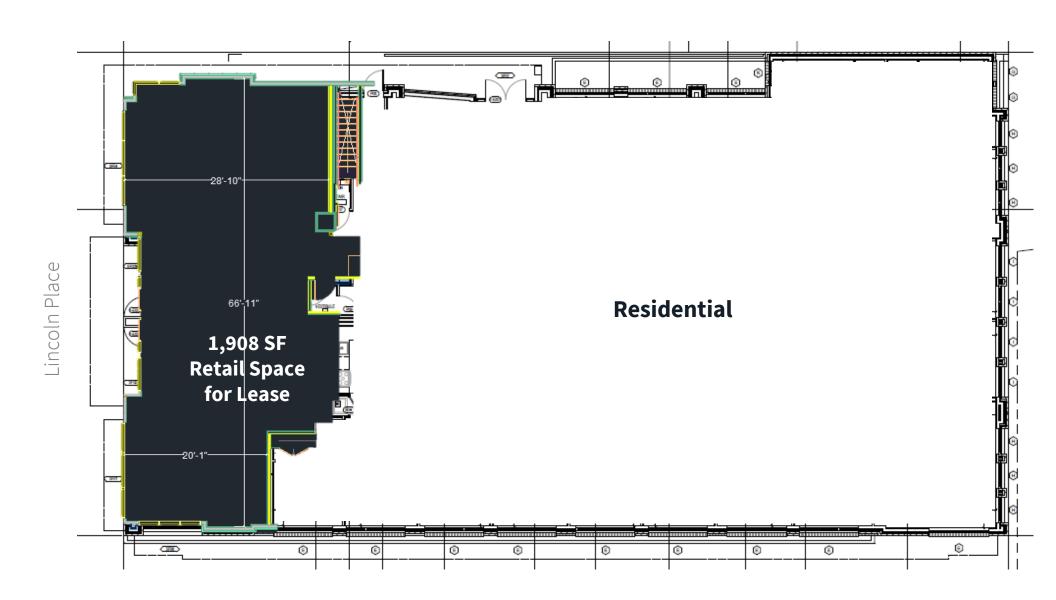

### | Floor Plan

### **Retail** Availability

- » Ground floor retail opportunity at the base of a 24-unit Class A rental apartment building
- » 1,908 SF for lease
- » Building completed July 2024, immediate delivery
- » Ideal for restaurants, personal services and retail
- » Additional storage within building available