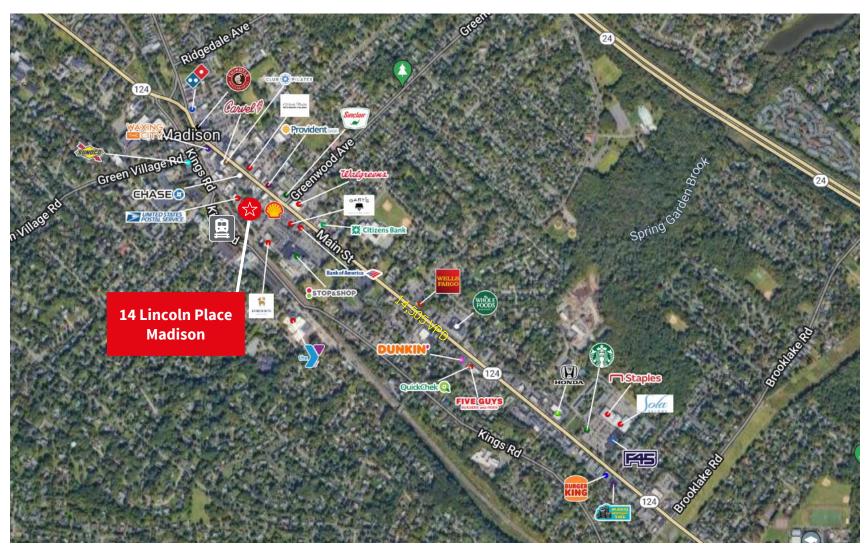

**Property** Location

- » Located in the heart of downtown Madison, an affluent and picturesque NJ town
- » Directly across from the NJ Transit Madison station with 1,536 riders per day
- » Total of 50,000+ riders per day on the Morristown NJ Transit Line
- » Adjacent to Madison Post Office

### **Retail** Availability

- » Ground floor retail opportunity at the base of a 24-unit Class A rental apartment building
- » 1,908 SF for lease
- » Building completed July 2024, immediate delivery
- » Ideal for restaurants, personal services and retail
- » Additional storage within building available

#### **Financials**

- » Asking rent: Upon request
- » NNN Charges: TBD

### **Trade Area** Co-Tenants























### | Floor Plan





### | Low Level Aerial





### | Market Aerial





**Demographics**