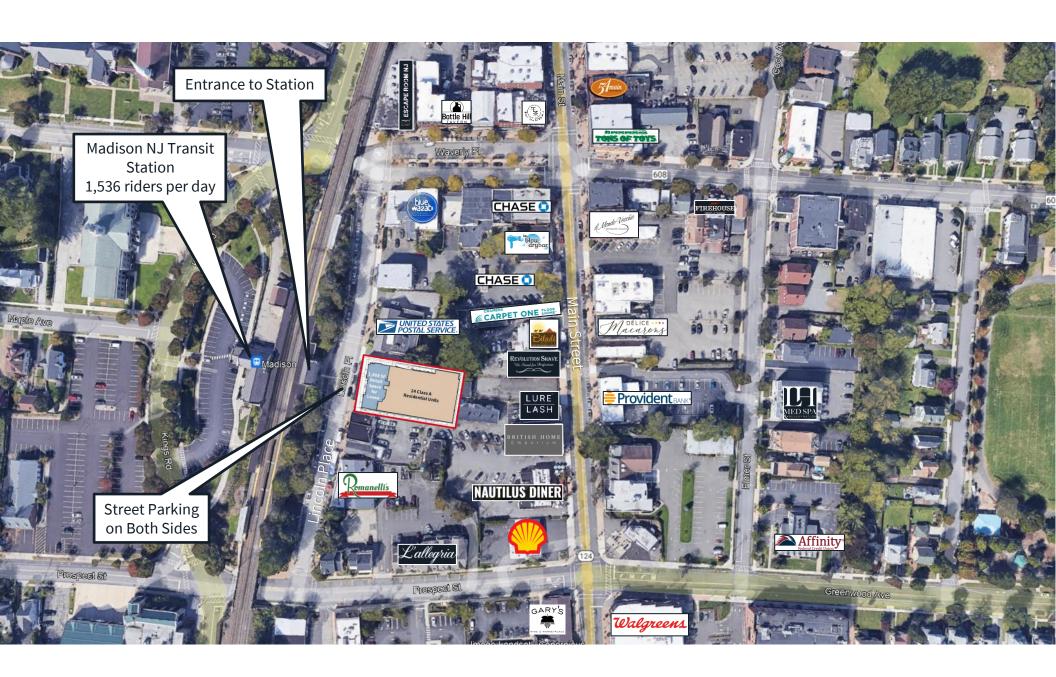

### | Low Level Aerial

### **Property** Location

- » Located in the heart of downtown Madison, an affluent and picturesque NJ town
- » Directly across from the NJ Transit Madison station with 1,536 riders per day
- » Total of 50,000+ riders per day on the Morristown NJ Transit Line
- » Adjacent to Madison Post Office